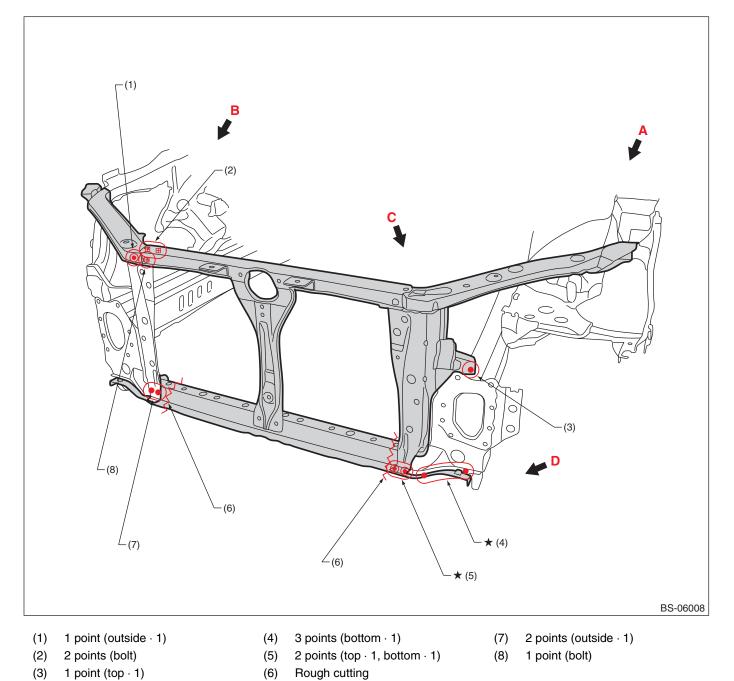

#### A: REMOVAL

• Overall view

For locations marked by " $\star$ ": the welding method and the number of welding points are the same on the left and the right.

## **Panel Replacement**

For locations marked by " $\star$ ": the welding method and the number of welding points are the same on the left and the right.