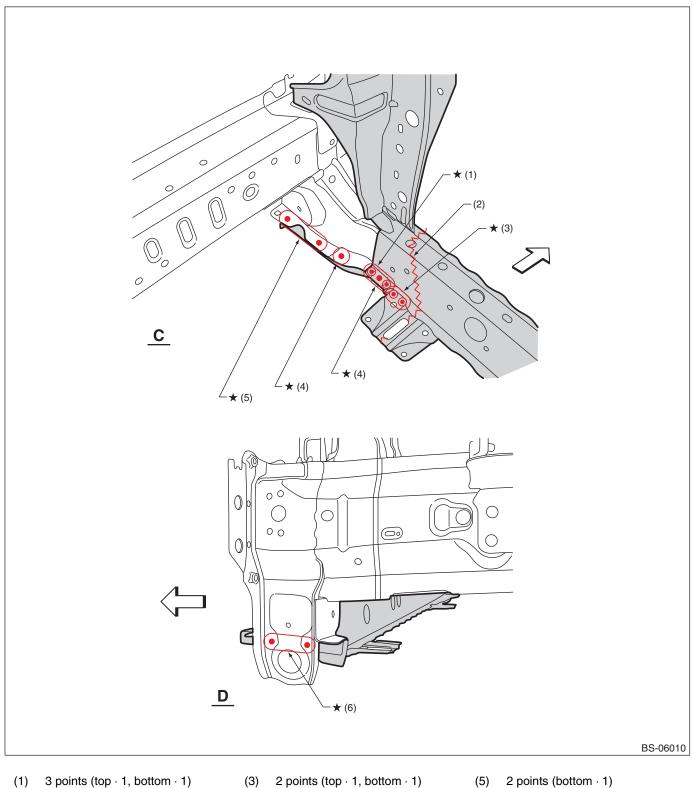

#### A: REMOVAL

• Overall view

For locations marked by " $\star$ ": the welding method and the number of welding points are the same on the left and the right.

## **Panel Replacement**

For locations marked by " $\star$ ": the welding method and the number of welding points are the same on the left and the right.