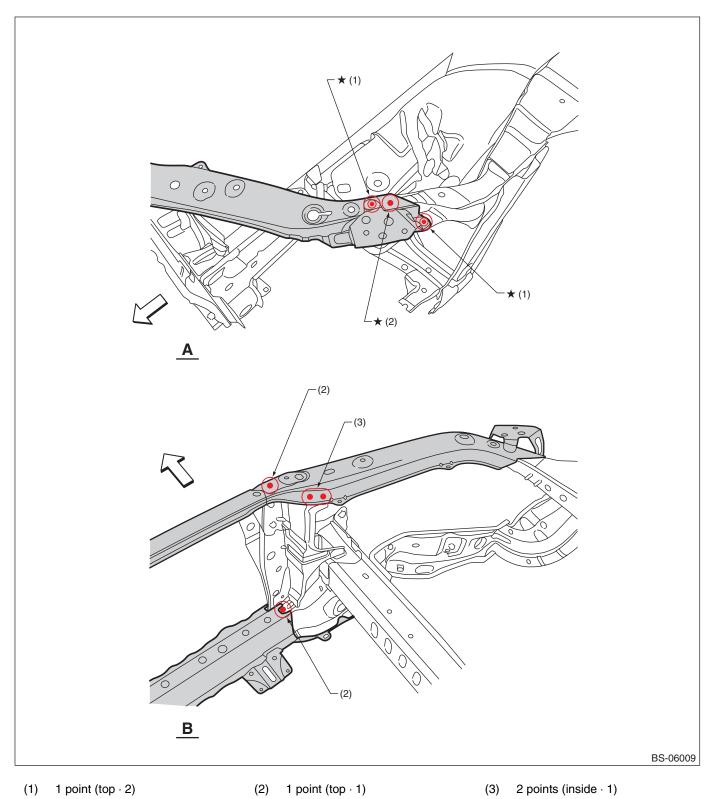

## **Panel Replacement**

For locations marked by " $\star$ ": the welding method and the number of welding points are the same on the left and the right.

#### **Panel Replacement**

Rough cutting (2)

- (4)

- 1 point (bottom · 1)
- 2 points (inside · 1 belt sander) (6)
- For locations marked by "★": the welding method and the number of welding points are the same on the left and the right.